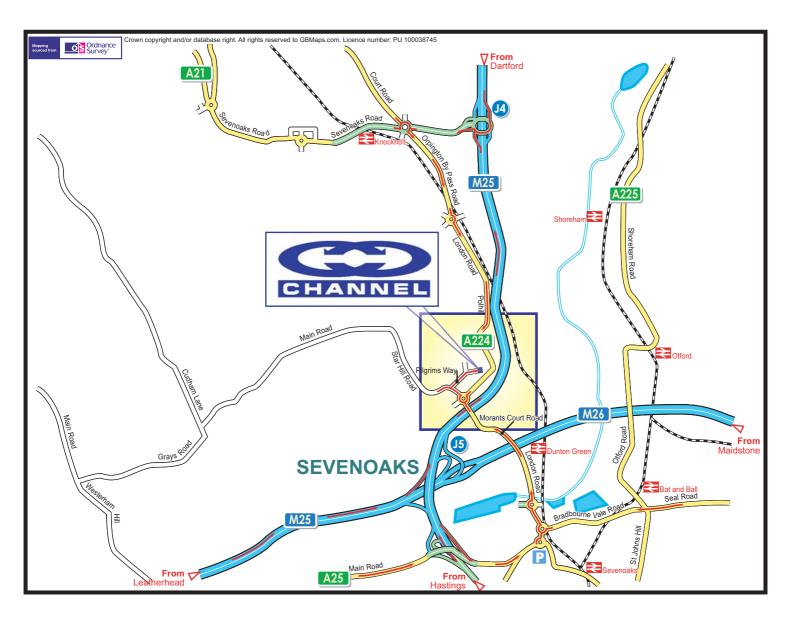

North Downs Business Park Pilgrims Way Dunton Green Sevenoaks Kent TN13 2TL

## From the M25:

Leave the M25 at junction 4 onto the M25 sliproad towards Farnborough. At the first roundabout take the first exit onto the A224 towards Sevenoaks. At the second roundabout, take the second exit continuing along the A224. At the next roundabout take the third exit onto Star Hill Road, take the first right onto Pilgrim's Way. Once in Pilgrim's Way, drive along to the end and bear right down the hill. Channel Commercials is at the bottom of the hill.

## Train

Dunton Green station is approximately 25 minutes walk or 5 minutes by taxi from our office. National Rail Enquiries: 08457 48 49 50