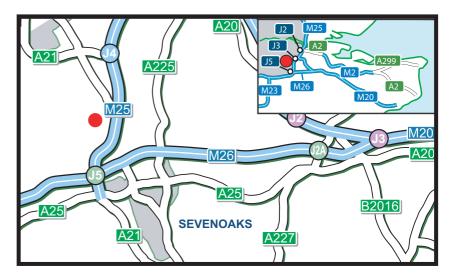

## From the M25:

Leave the M25 at junction 4 onto the M25 sliproad towards Farnborough. At the first roundabout take the first exit onto the A224 towards Sevenoaks. At the second roundabout, take the second exit continuing along the A224. At the next roundabout take the third exit onto Star Hill Road, take the first right onto Pilgrim's Way. Once in Pilgrim's Way, drive along to the end and bear right down the hill. Channel Commercials is at the bottom of the hill.